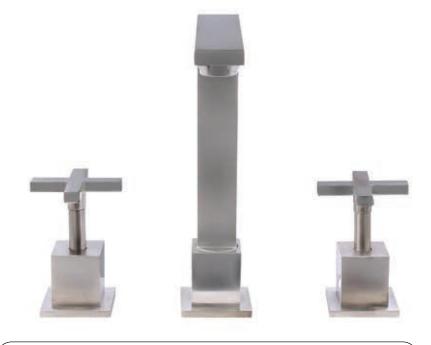

## NBF-836BN MULD Widespread 2-Handle Lav Faucet, Brushed Nickel

| Requested By: _  |    | <br> |
|------------------|----|------|
| Specific Feature | s: |      |

#### **STANDARD SPECIFICATIONS:**

- Lavatory faucet with PVD brushed nickel finish
- Double handles
- 8 -16" widespread
- Solid brass construction
- Three holes, deck mount installation
- 1.375 or 1.5-inch counter diameter hole required
- cUPC and AB1953 low lead compliant
- NSF 61 and NSF 372 certified