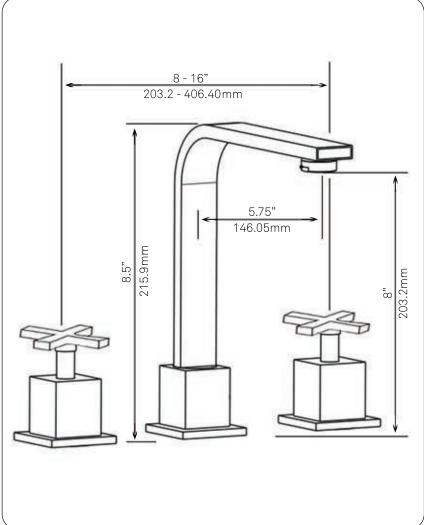

#### **STANDARD SPECIFICATIONS:**

- Lavatory faucet with PVD brushed nickel finish
- Double handles
- 8 -16" widespread
- Solid brass construction
- Three holes, deck mount installation
- 1.375 or 1.5-inch counter diameter hole required
- cUPC and AB1953 low lead compliant
- NSF 61 and NSF 372 certified